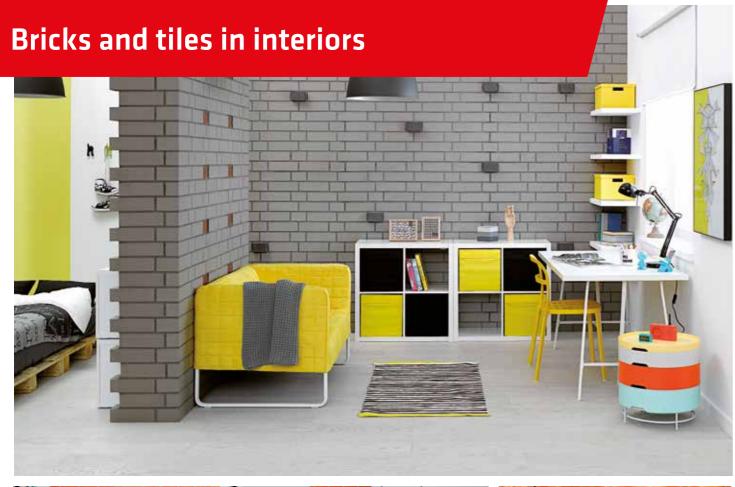

mooth / 19



ADELAJDA / NF / burgundy corrugated / 29



VICTORIA / NF / red / 56



VICTORIA / NF / shaded / 57







CANBERRA / XLDF / shaded smooth / 17



CANBERRA / NF / shaded smooth / 17



**CANBERRA** / NF / shaded corrugated / 27



**CANBERRA** / NF / renovative / 17R



#### **HASTINGS** / NF / 61



#### **GRANVILLE** / NF / 63



#### **GRANITY** / NF / 64



#### RIVERSDALE / NF / 66











PERTH / NF / brown smooth / 50





#### **PERFECT FINISHING**

Formed bricks by Röben allow to make architectonic details in the case of public utility facilities, facades of detached houses, as well as fencings and other small architecture elements.

#### Offer of standard formed bricks

/non-standard shapes are made upon a special order/



## Bindings of bricks in the wall































### **Street architecture**













### **Factory**





Röben is a part of a family-owned concern that has been manufacturing ceramic building materials for more than 160 years. The Frisian brickyards, established in the mid-19th century, are what today's chain of factories located in Europe and America originated from. In 1995 the factory in Środa Śląska became a part of the company cherishing such a long-established tradition. This is where the largest and the most modern roof tile factory in Europe was established.

There are many factors that contributed to Röben's success. From local deposits of clay we extract a perfect raw material for the production of bricks, clinker tiles, roof tiles and roof accessories. This natural ceramic raw material, combined