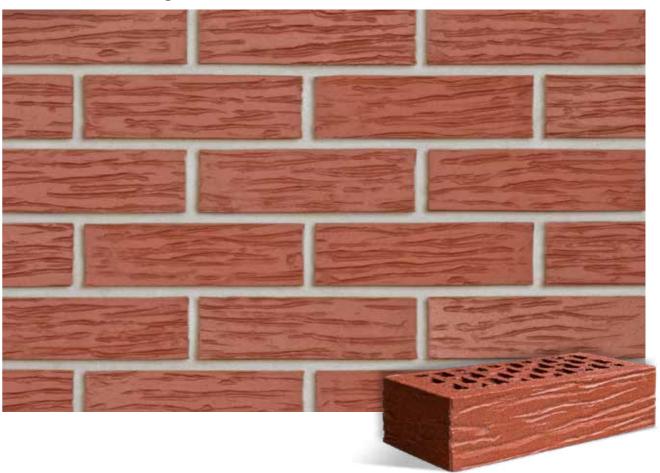

SYDNEY / LDF / anthracite shaded / 20

**SYDNEY** / NF / anthracite shaded / 20

BRISBANE / XLDF / anthracite shaded smooth / 22

**HOBART** / NF / rustic anthracite-brown shaded / 72

MELBOURNE / NF / red corrugated / 26