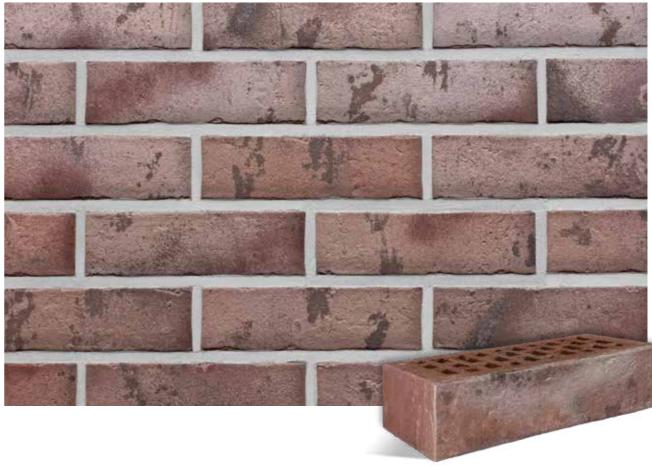

#### **Novelties in NF format** 240 × 115 × 71 mm

MARGATE / 21 **HASTINGS** / 61

**GRANVILLE** / 63

**GRANITY** / 64

**RIVERSDALE / 66** 

**MELBOURNE** / renovative / 16R

**CANBERRA** / renovative / 17R

#### RIVERSDALE / NF / 66

PERTH / NF / brown smooth / 50