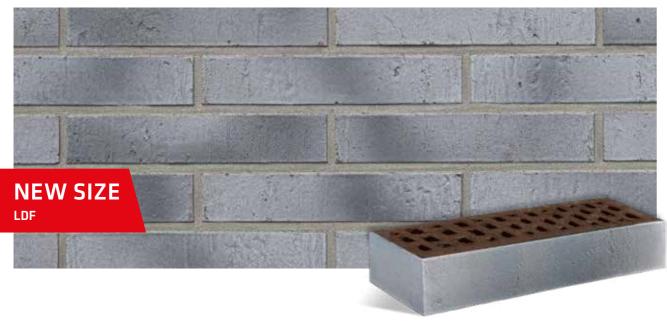

#### **Novelties - LDF format** 290 × 115 × 52 mm

**MARGATE** / gray shaded / 21

**PORTLAND** / smooth / 10

**SYDNEY** / shaded / 20

BRISBANE / shaded smooth / 22

**MELBOURNE** / smooth / 16

**ADELAIDA** / smooth / 19

P = 90% - 0,79 W/mK

MARGATE / NF / gray shaded / 21

MARGATE / LDF / gray shaded / 21

PORTLAND / XLDF / anthracite smooth / 10

PORTLAND / LDF / anthracite smooth / 10

**PORTLAND** / NF / anthracite smooth / 10