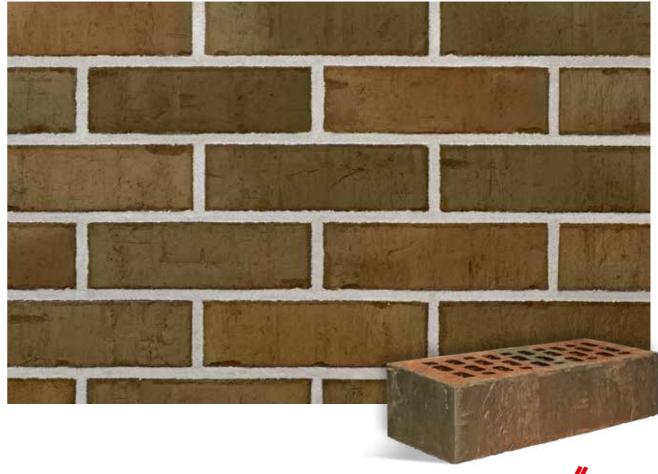

#### **Novelties in NF format** 240 × 115 × 71 mm

MARGATE / 21 **HASTINGS** / 61

**GRANVILLE** / 63

**GRANITY** / 64

**RIVERSDALE / 66** 

**MELBOURNE** / renovative / 16R

**CANBERRA** / renovative / 17R

#### **HASTINGS** / NF / 61