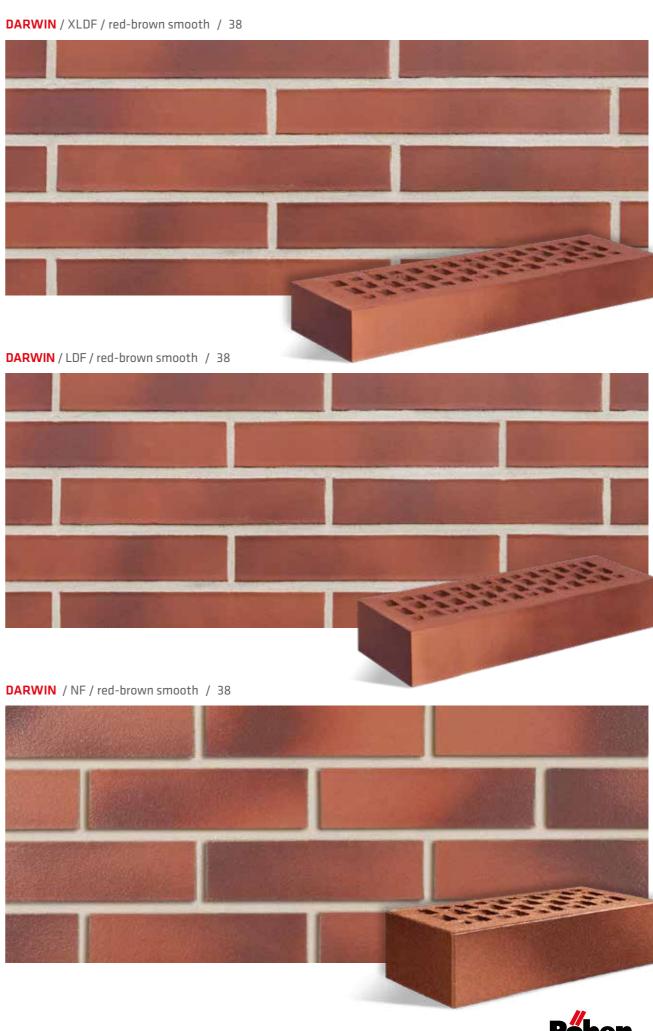

|
|                                   | brick VNF, VLDF:                  | P = 50% - 0,72 W/mK |  |  |  |  |  |  |  |  |

P = 90% - 0,79 W/mK



MARGATE / NF / gray shaded / 21



MARGATE / LDF / gray shaded / 21



PORTLAND / XLDF / anthracite smooth / 10



PORTLAND / LDF / anthracite smooth / 10



**PORTLAND** / NF / anthracite smooth / 10





SYDNEY / LDF / anthracite shaded / 20



**SYDNEY** / NF / anthracite shaded / 20





BRISBANE / XLDF / anthracite shaded smooth / 22









**HOBART** / NF / rustic anthracite-brown shaded / 72





















MELBOURNE / NF / red corrugated / 26



MELBOURNE / NF / renovative / 16R









ADELAJDA / NF / burgundy smooth / 19



ADELAJDA / NF / burgundy corrugated / 29



VICTORIA / NF / red / 56



VICTORIA / NF / shaded / 57







CANBERRA / XLDF / shaded smooth / 17



CANBERRA / NF / shaded smooth / 17



**CANBERRA** / NF / shaded corrugated / 27



**CANBERRA** / NF / renovative / 17R



#### **HASTINGS** / NF / 61



#### **GRANVILLE** / NF / 63



#### **GRANITY** / NF / 64



#### RIVERSDALE / NF / 66











PERTH / NF / brown smooth / 50





#### **PERFECT FINISHING**

Formed bricks by Röben allow to make architectonic details in the case of public utility facilities, facades of detached houses, as well as fencings and other small architecture elements.

#### Offer of standard formed bricks

/non-standard shapes are made upon a special order/



## Bindings of bricks in the wall































### **Street architecture**













### **Factory**





Röben is a part of a family-own