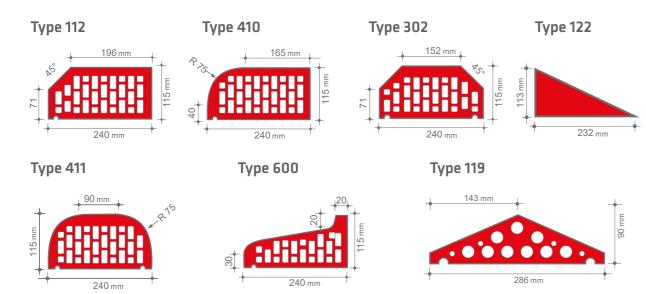

#### **PERFECT FINISHING**

Formed bricks by Röben allow to make architectonic details in the case of public utility facilities, facades of detached houses, as well as fencings and other small architecture elements.

#### Offer of standard formed bricks

/non-standard shapes are made upon a special order/