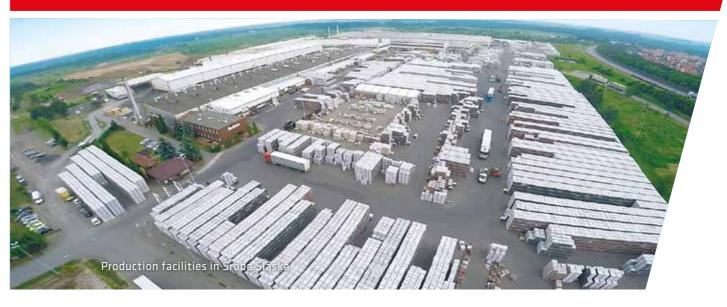

### **Factory**

Röben is a part of a family-owned concern that has been manufacturing ceramic building materials for more than 160 years. The Frisian brickyards, established in the mid-19th century, are what today's chain of factories located in Europe and America originated from. In 1995 the factory in Środa Śląska became a part of the company cherishing such a long-established tradition. This is where the largest and the most modern roof tile factory in Europe was established.

There are many factors that contributed to Röben's success. From local deposits of clay we extract a perfect raw material for the production of bricks, clinker tiles, roof tiles and roof accessories. This natural ceramic raw material, combined with the most modern technological solutions and long experience, provides for the highest quality of the building materials manufactured in our factories. They enable further generations of investors to make the dreams of a beautiful and safe home come true. The best technical parameters, strength, an attractive design and a good price constitute a logical whole.