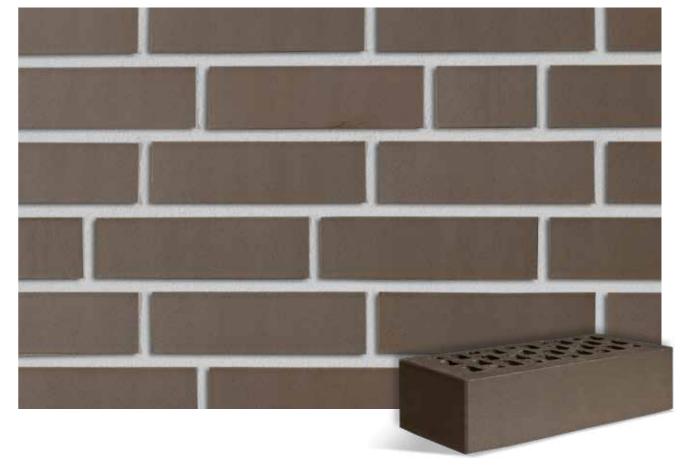

#### **Novelties in NF format** 240 × 115 × 71 mm

MARGATE / 21 **HASTINGS** / 61

**GRANVILLE** / 63

**GRANITY** / 64

**RIVERSDALE / 66** 

**MELBOURNE** / renovative / 16R

**CANBERRA** / renovative / 17R

#### **Novelties - LDF format** 290 × 115 × 52 mm

**MARGATE** / gray shaded / 21

**PORTLAND** / smooth / 10

**SYDNEY** / shaded / 20

BRISBANE / shaded smooth / 22

**MELBOURNE** / smooth / 16

**ADELAIDA** / smooth / 19

#### **Novelties - XLDF format** 365 × 115 × 52 mm

**PORTLAND** / mooth / 10

**ADELAJDA** / smooth / 19

**BRISBANE** / shaded smooth / 22

/ smooth / 38

/ smooth / 50

**MELBOURNE** / smooth / 16

CANBERRA / smooth / 17