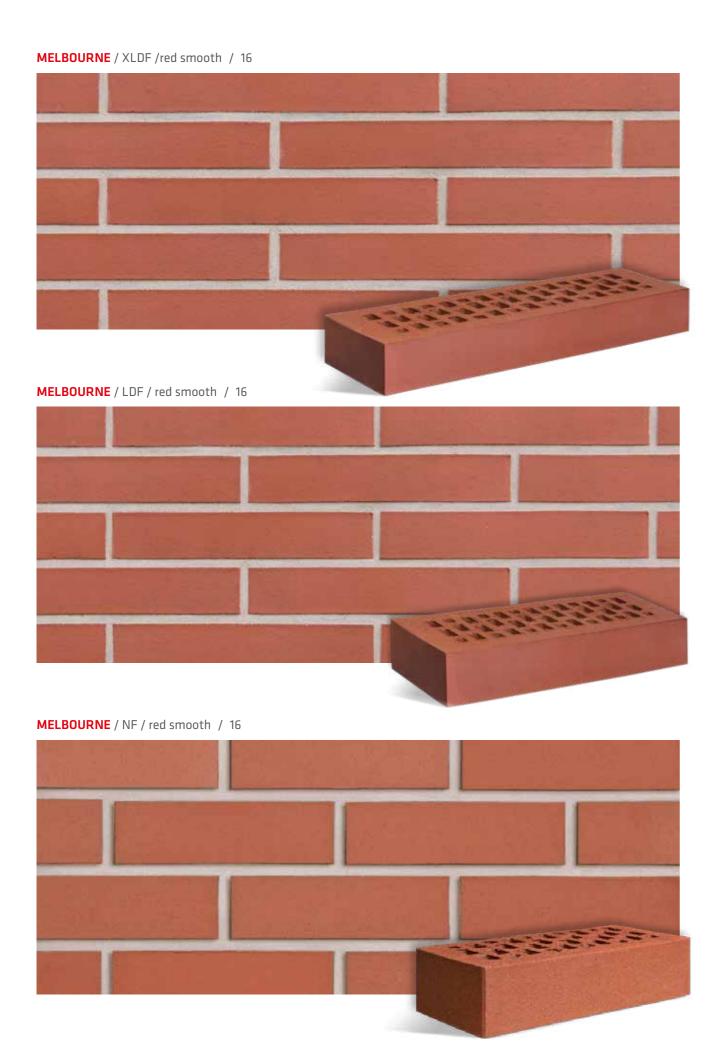

#### **Novelties - LDF format** 290 × 115 × 52 mm

**MARGATE** / gray shaded / 21

**PORTLAND** / smooth / 10

**SYDNEY** / shaded / 20

BRISBANE / shaded smooth / 22

**MELBOURNE** / smooth / 16

**ADELAIDA** / smooth / 19

#### **Novelties - XLDF format** 365 × 115 × 52 mm

**PORTLAND** / mooth / 10

**ADELAJDA** / smooth / 19

**BRISBANE** / shaded smooth / 22

/ smooth / 38

/ smooth / 50

**MELBOURNE** / smooth / 16

CANBERRA / smooth / 17