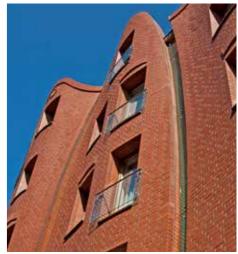

| brick NF SP and 7-S:              | P = 50% - 0,45 W/mK |  |  |  |  |  |  |  |  |
|                                   |                                   | P = 90% - 0,51 W/mK |  |  |  |  |  |  |  |  |
|                                   | brick VNF, VLDF:                  | P = 50% - 0,72 W/mK |  |  |  |  |  |  |  |  |

P = 90% - 0,79 W/mK



MARGATE / NF / gray shaded / 21



MARGATE / LDF / gray shaded / 21



PORTLAND / XLDF / anthracite smooth / 10



PORTLAND / LDF / anthracite smooth / 10



**PORTLAND** / NF / anthracite smooth / 10





SYDNEY / LDF / anthracite shaded / 20



**SYDNEY** / NF / anthracite shaded / 20





BRISBANE / XLDF / anthracite shaded smooth / 22









**HOBART** / NF / rustic anthracite-brown shaded / 72





















MELBOURNE / NF / red corrugated / 26



MELBOURNE / NF / renovative / 16R









ADELAJDA / NF / burgundy smooth / 19



ADELAJDA / NF / burgundy corrugated / 29



VICTORIA / NF / red / 56



VICTORIA / NF / shaded / 57







CANBERRA / XLDF / shaded smooth / 17



CANBERRA / NF / shaded smooth / 17



**CANBERRA** / NF / shaded corrugated / 27



**CANBERRA** / NF / renovative / 17R



#### **HASTINGS** / NF / 61



#### **GRANVILLE** / NF / 63



#### **GRANITY** / NF / 64



#### RIVERSDALE / NF / 66











PERTH / NF / brown smooth / 50





#### **PERFECT FINISHING**

Formed bricks by Röben allow to make architectonic details in the case of public utility facilities, facades of detached houses, as well as fencings and other small architecture elements.

#### Offer of sta