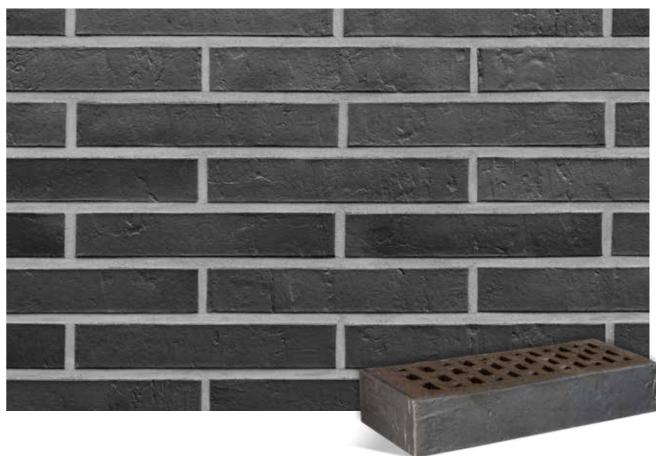

#### **HASTINGS** / NF / 61

#### **GRANVILLE** / NF / 63

#### **GRANITY** / NF / 64

#### RIVERSDALE / NF / 66

PERTH / NF / brown smooth / 50