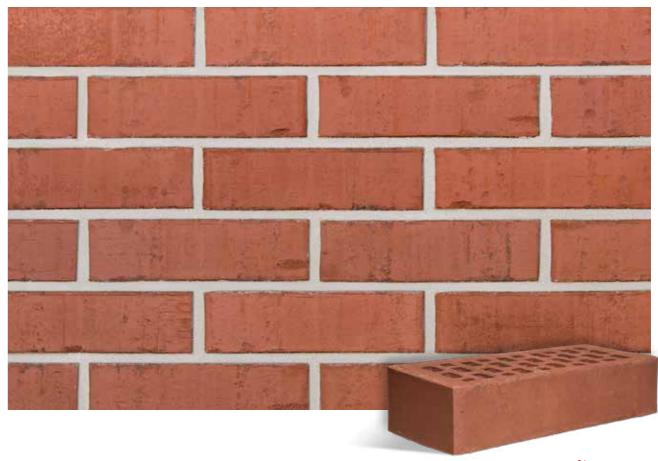

MELBOURNE / NF / renovative / 16R

ADELAJDA / NF / burgundy smooth / 19

ADELAJDA / NF / burgundy corrugated / 29

VICTORIA / NF / red / 56

VICTORIA / NF / shaded / 57

CANBERRA / XLDF / shaded smooth / 17

CANBERRA / NF / shaded smooth / 17