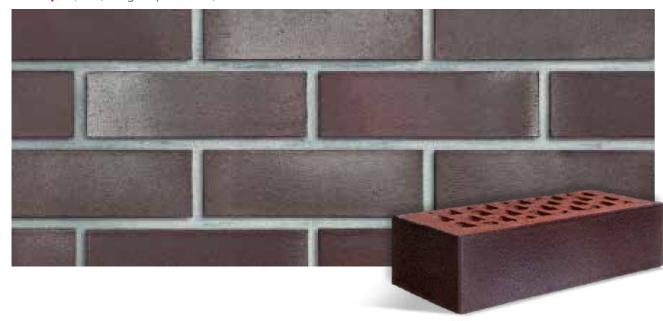

MELBOURNE / NF / renovative / 16R

ADELAJDA / NF / burgundy smooth / 19

ADELAJDA / NF / burgundy corrugated / 29

VICTORIA / NF / red / 56

VICTORIA / NF / shaded / 57

CANBERRA / XLDF / shaded smooth / 17

CANBERRA / NF / shaded smooth / 17