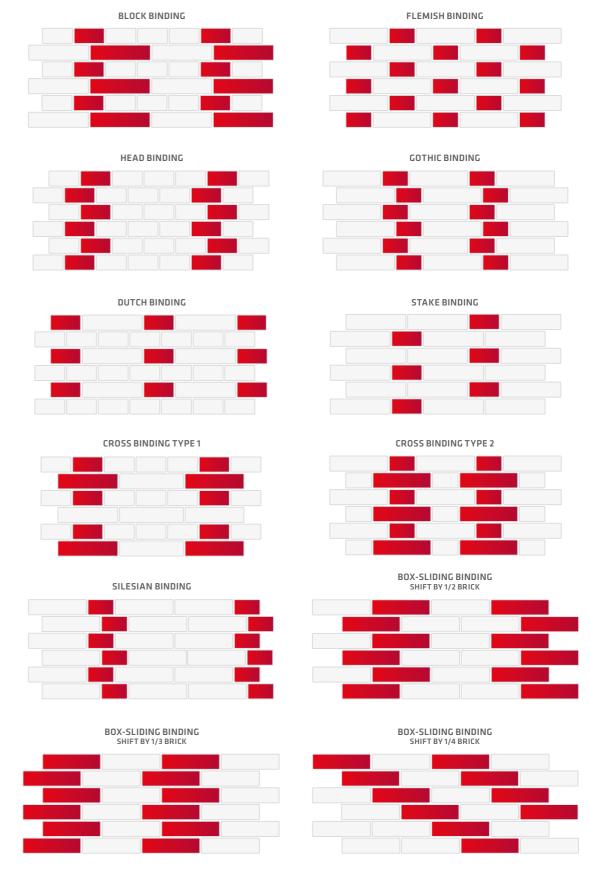

dy smooth / 19



ADELAJDA / NF / burgundy corrugated / 29



VICTORIA / NF / red / 56



VICTORIA / NF / shaded / 57







CANBERRA / XLDF / shaded smooth / 17



CANBERRA / NF / shaded smooth / 17



**CANBERRA** / NF / shaded corrugated / 27



**CANBERRA** / NF / renovative / 17R



#### **HASTINGS** / NF / 61



#### **GRANVILLE** / NF / 63



#### **GRANITY** / NF / 64



#### RIVERSDALE / NF / 66











PERTH / NF / brown smooth / 50





#### **PERFECT FINISHING**

Formed bricks by Röben allow to make architectonic details in the case of public utility facilities, facades of detached houses, as well as fencings and other small architecture elements.

#### Offer of standard formed bricks

/non-standard shapes are made upon a special order/



## Bindings of bricks in the wall































### **Street architecture**













### **Factory**





Röben is a part of a family-owned concern that has been manufacturing ceramic building materials for more than 160 years. The Frisian brickyards, established in the mid-19th century, are what today's chain of factories located in Europe and America originated from. In 1995 the factory in Środa Śląska became a part of the company cherishing such a long-established tradition. This is where the largest and the most modern roof tile factory in Europe was established.

There are many factors that contributed to Röben's success. From local deposits of clay we extract a perfect raw material for the production of bricks, clinker tiles, roof tiles and roof accessories. This natural ceramic raw material, comb