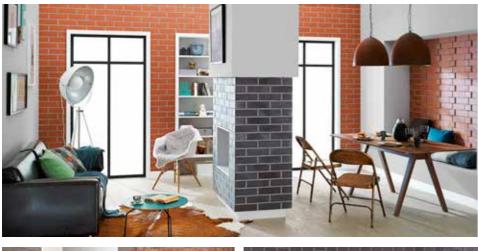

ADELAJDA / NF / burgundy corrugated / 29



VICTORIA / NF / red / 56



VICTORIA / NF / shaded / 57







CANBERRA / XLDF / shaded smooth / 17



CANBERRA / NF / shaded smooth / 17



**CANBERRA** / NF / shaded corrugated / 27



**CANBERRA** / NF / renovative / 17R



#### **HASTINGS** / NF / 61



#### **GRANVILLE** / NF / 63



#### **GRANITY** / NF / 64



#### RIVERSDALE / NF / 66











PERTH / NF / brown smooth / 50





#### **PERFECT FINISHING**

Formed bricks by Röben allow to make architectonic details in the case of public utility facilities, facades of detached houses, as well as fencings and other small architecture elements.

#### Offer of standard formed bricks

/non-standard shapes are made upon a special order/



## Bindings of bricks in the wall































### **Street architecture**













### **Factory**





Röben is a part of a family-owned concern that has been manufacturing ceramic building materials for more than 160 years. The Frisian brickyards, established in the mid-19th century, are what today's chain of factories located in Europe and America originated from. In 1995 the factory in Środa Śląska became a part of the company cherishing such a long-established tradition. This is where the largest and the most modern roof tile factory in Europe was established.

There are many factors that contributed to Röben's success. From local deposits of clay we extract a perfect raw material for the production of bricks, clinker tiles, roof tiles and roof accessories. This natural ceramic raw material, combined with the mo