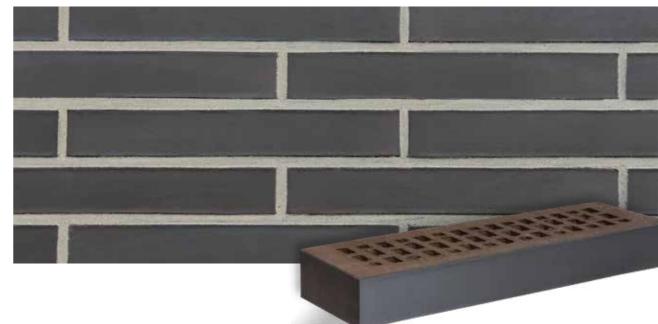

#### **Novelties - XLDF format** 365 × 115 × 52 mm

**PORTLAND** / mooth / 10

**ADELAJDA** / smooth / 19

**BRISBANE** / shaded smooth / 22

/ smooth / 38

/ smooth / 50

**MELBOURNE** / smooth / 16

CANBERRA / smooth / 17

P = 90% - 0,79 W/mK

MARGATE / NF / gray shaded / 21

MARGATE / LDF / gray shaded / 21

PORTLAND / XLDF / anthracite smooth / 10

PORTLAND / LDF / anthracite smooth / 10

**PORTLAND** / NF / anthracite smooth / 10