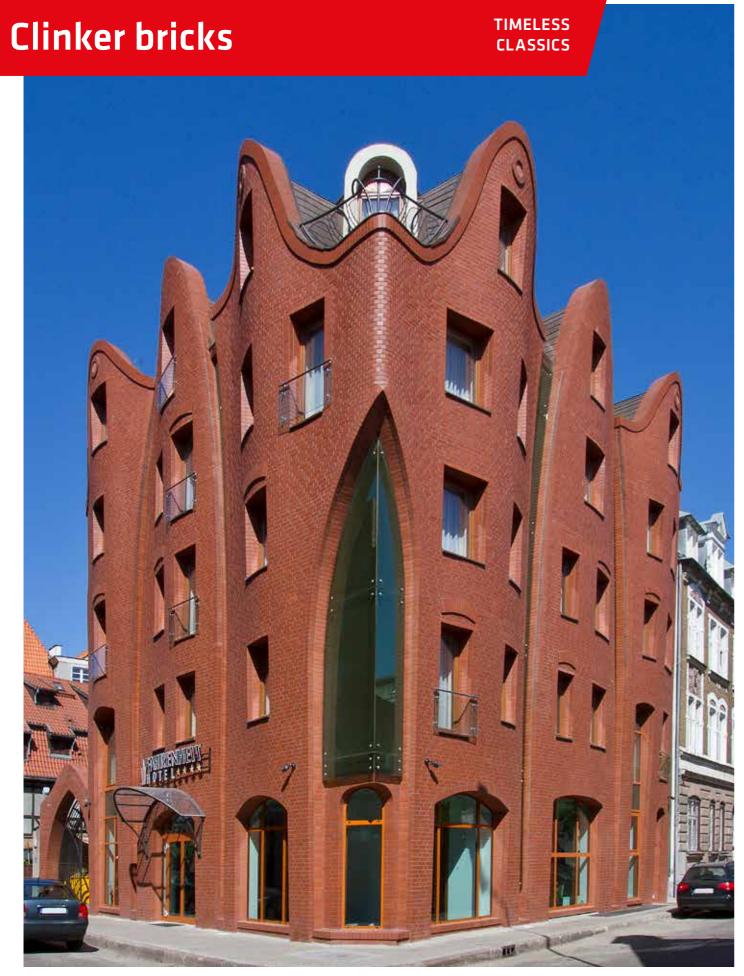

|  |
|                                   | brick NF SP and 7-S:              | P = 50% - 0,45 W/mK |  |  |  |  |  |  |  |  |
|                                   |                                   | P = 90% - 0,51 W/mK |  |  |  |  |  |  |  |  |
|                                   | brick VNF, VLDF:                  | P = 50% - 0,72 W/mK |  |  |  |  |  |  |  |  |

P = 90% - 0,79 W/mK



MARGATE / NF / gray shaded / 21



MARGATE / LDF / gray shaded / 21



PORTLAND / XLDF / anthracite smooth / 10



PORTLAND / LDF / anthracite smooth / 10



**PORTLAND** / NF / anthracite smooth / 10





SYDNEY / LDF / anthracite shaded / 20



**SYDNEY** / NF / anthracite shaded / 20





BRISBANE / XLDF / anthracite shaded smooth / 22









**HOBART** / NF / rustic anthracite-brown shaded / 72





















MELBOURNE / NF / red corrugated / 26



MELBOURNE / NF / renovative / 16R









ADELAJDA / NF / burgundy smooth / 19



ADELAJDA / NF / burgundy corrugated / 29



VICTORIA / NF / red / 56



VICTORIA / NF / shaded / 57







CANBERRA / XLDF / shaded smooth / 17



CANBERRA / NF / shaded smooth / 17



**CANBERRA** / NF / shaded corrugated / 27



**CANBERRA** / NF / renovative / 17R



#### **HASTINGS** / NF / 61



#### **GRANVILLE** / NF / 63



#### **GRANITY** / NF / 64



#### RIVERSDALE / NF / 66











PERTH / NF / brown smooth / 50





#### **PERFECT FINISHING**

Formed bricks by Röben allow to make architectonic details in the case of public utility facilities, facades of detached houses, as well as fencings and other small architecture elements.

#### Of