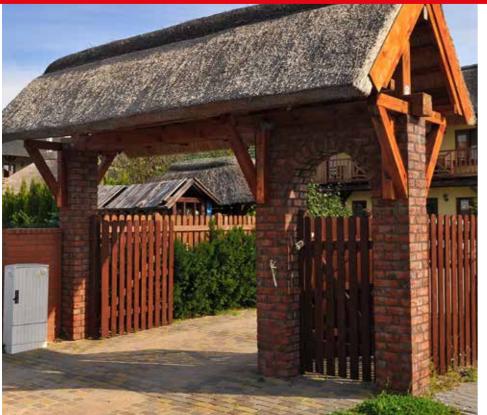

VICTORIA / NF / red / 56



VICTORIA / NF / shaded / 57







CANBERRA / XLDF / shaded smooth / 17



CANBERRA / NF / shaded smooth / 17



**CANBERRA** / NF / shaded corrugated / 27



**CANBERRA** / NF / renovative / 17R



#### **HASTINGS** / NF / 61



#### **GRANVILLE** / NF / 63



#### **GRANITY** / NF / 64



#### RIVERSDALE / NF / 66











PERTH / NF / brown smooth / 50





#### **PERFECT FINISHING**

Formed bricks by Röben allow to make architectonic details in the case of public utility facilities, facades of detached houses, as well as fencings and other small architecture elements.

#### Offer of standard formed bricks

/non-standard shapes are made upon a special order/



## Bindings of bricks in the wall































### **Street architecture**













### **Factory**





Röben is a part of a family-owned concern that has been manufacturing ceramic building materials for more than 160 years. The Frisian brickyards, established in the mid-19th century, are what today's chain of factories located in Europe and America originated from. In 1995 the factory in Środa Śląska became a part of the company cherishing such a long-established tradition. This is where the largest and the most modern roof tile factory in Europe was established.

There are many factors that contributed to Röben's success. From local deposits of clay we extract a perfect raw material for the production of bricks, clinker tiles, roof tiles and roof accessories. This natural ceramic raw material, combined with the most modern technological solutions and long