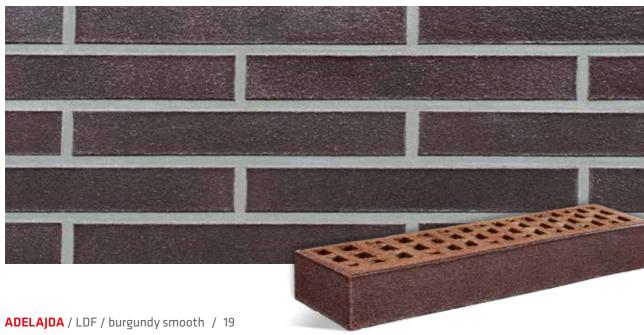

MELBOURNE / NF / renovative / 16R

ADELAJDA / NF / burgundy smooth / 19

ADELAJDA / NF / burgundy corrugated / 29

VICTORIA / NF / red / 56

VICTORIA / NF / shaded / 57

CANBERRA / XLDF / shaded smooth / 17

CANBERRA / NF / shaded smooth / 17