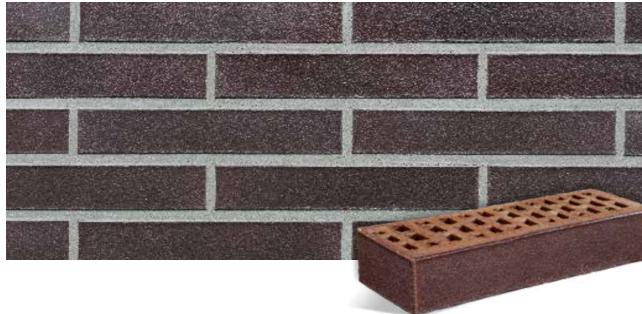

MELBOURNE / NF / renovative / 16R

ADELAJDA / NF / burgundy smooth / 19

ADELAJDA / NF / burgundy corrugated / 29

VICTORIA / NF / red / 56

VICTORIA / NF / shaded / 57

CANBERRA / XLDF / shaded smooth / 17

CANBERRA / NF / shaded smooth / 17