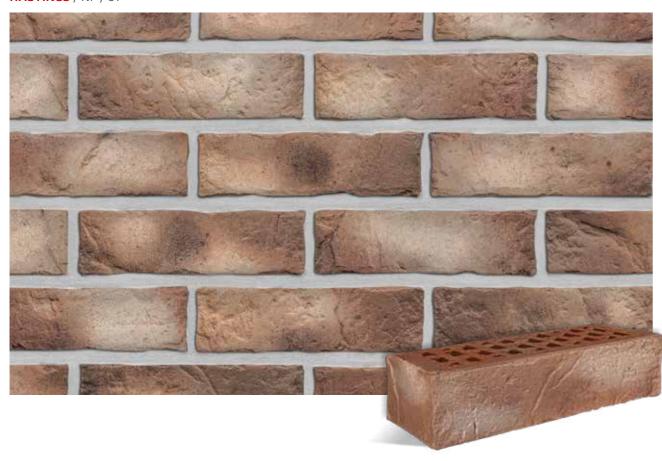

#### **Novelties in NF format** 240 × 115 × 71 mm

MARGATE / 21 **HASTINGS** / 61

**GRANVILLE** / 63

**GRANITY** / 64

**RIVERSDALE / 66** 

**MELBOURNE** / renovative / 16R

**CANBERRA** / renovative / 17R

#### **GRANVILLE** / NF / 63