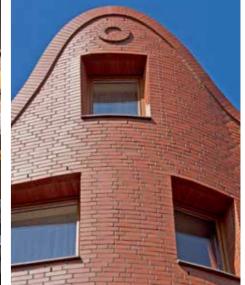

| brick NF SP and 7-S:              | P = 50% - 0,45 W/mK |  |  |  |  |  |  |  |  |
|                                   |                                   | P = 90% - 0,51 W/mK |  |  |  |  |  |  |  |  |
|                                   | brick VNF, VLDF:                  | P = 50% - 0,72 W/mK |  |  |  |  |  |  |  |  |

P = 90% - 0,79 W/mK



MARGATE / NF / gray shaded / 21



MARGATE / LDF / gray shaded / 21



PORTLAND / XLDF / anthracite smooth / 10



PORTLAND / LDF / anthracite smooth / 10



**PORTLAND** / NF / anthracite smooth / 10





SYDNEY / LDF / anthracite shaded / 20



**SYDNEY** / NF / anthracite shaded / 20





BRISBANE / XLDF / anthracite shaded smooth / 22









**HOBART** / NF / rustic anthracite-brown shaded / 72





















MELBOURNE / NF / red corrugated / 26



MELBOURNE / NF / renovative / 16R









ADELAJDA / NF / burgundy smooth / 19



ADELAJDA / NF / burgundy corrugated / 29



VICTORIA / NF / red / 56



VICTORIA / NF / shaded / 57







CANBERRA / XLDF / shaded smooth / 17



CANBERRA / NF / shaded smooth / 17



**CANBERRA** / NF / shaded corrugated / 27



**CANBERRA** / NF / renovative / 17R



#### **HASTINGS** / NF / 61



#### **GRANVILLE** / NF / 63



#### **GRANITY** / NF / 64



#### RIVERSDALE / NF / 66











PERTH / NF / brown smooth / 50





#### **PERFECT FINISHING**

Formed bricks by Röben allow to make architectonic details in the case of public utility facilities, facades of detached houses, as well as fencings and other small architecture elements.

#### Offer of stand