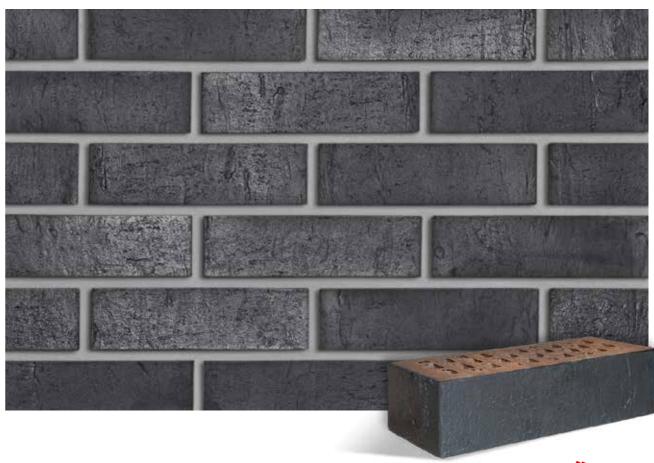

MELBOURNE / NF / renovative / 16R

ADELAJDA / NF / burgundy smooth / 19

ADELAJDA / NF / burgundy corrugated / 29

VICTORIA / NF / red / 56

VICTORIA / NF / shaded / 57

CANBERRA / XLDF / shaded smooth / 17

CANBERRA / NF / shaded smooth / 17

**CANBERRA** / NF / shaded corrugated / 27

**CANBERRA** / NF / renovative / 17R