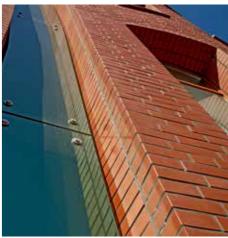

| brick NF SP and 7-S:              | P = 50% - 0,45 W/mK |  |  |  |  |  |  |  |  |
|                                   |                                   | P = 90% - 0,51 W/mK |  |  |  |  |  |  |  |  |
|                                   | brick VNF, VLDF:                  | P = 50% - 0,72 W/mK |  |  |  |  |  |  |  |  |

P = 90% - 0,79 W/mK



MARGATE / NF / gray shaded / 21



MARGATE / LDF / gray shaded / 21



PORTLAND / XLDF / anthracite smooth / 10



PORTLAND / LDF / anthracite smooth / 10



**PORTLAND** / NF / anthracite smooth / 10





SYDNEY / LDF / anthracite shaded / 20



**SYDNEY** / NF / anthracite shaded / 20





BRISBANE / XLDF / anthracite shaded smooth / 22









**HOBART** / NF / rustic anthracite-brown shaded / 72





















MELBOURNE / NF / red corrugated / 26



MELBOURNE / NF / renovative / 16R









ADELAJDA / NF / burgundy smooth / 19



ADELAJDA / NF / burgundy corrugated / 29



VICTORIA / NF / red / 56



VICTORIA / NF / shaded / 57







CANBERRA / XLDF / shaded smooth / 17



CANBERRA / NF / shaded smooth / 17



**CANBERRA** / NF / shaded corrugated / 27



**CANBERRA** / NF / renovative / 17R



#### **HASTINGS** / NF / 61



#### **GRANVILLE** / NF / 63



#### **GRANITY** / NF / 64



#### RIVERSDALE / NF / 66











PERTH / NF / brown smooth / 50





#### **PERFECT FINISHING**

Formed bricks by Röben allow to make architectonic details in the case of public utility facilities, facades of detached houses, as well as fencings and other small architecture elements.

#### Offer of s