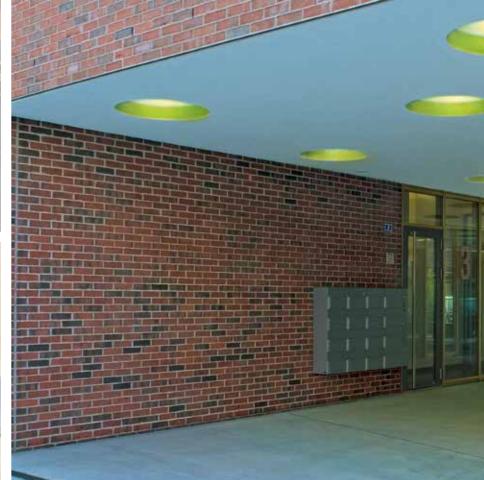

/ NF / burgundy corrugated / 29



VICTORIA / NF / red / 56



VICTORIA / NF / shaded / 57







CANBERRA / XLDF / shaded smooth / 17



CANBERRA / NF / shaded smooth / 17



**CANBERRA** / NF / shaded corrugated / 27



**CANBERRA** / NF / renovative / 17R



#### **HASTINGS** / NF / 61



#### **GRANVILLE** / NF / 63



#### **GRANITY** / NF / 64



#### RIVERSDALE / NF / 66











PERTH / NF / brown smooth / 50





#### **PERFECT FINISHING**

Formed bricks by Röben allow to make architectonic details in the case of public utility facilities, facades of detached houses, as well as fencings and other small architecture elements.

#### Offer of standard formed bricks

/non-standard shapes are made upon a special order/



## Bindings of bricks in the wall































### **Street architecture**













### **Factory**





Röben is a part of a family-owned concern that has been manufacturing ceramic building materials for more than 160 years. The Frisian brickyards, established in the mid-19th century, are what today's chain of factories located in Europe and America originated from. In 1995 the factory in Środa Śląska became a part of the company cherishing such a long-established tradition. This is where the largest and the most modern roof tile factory in Europe was established.

There are many factors that contributed to Röben's success. From local deposits of clay we extract a perfect raw material for the production of bricks, clinker tiles, roof tiles and roof accessories. This natural ceramic raw material, combined with the most modern