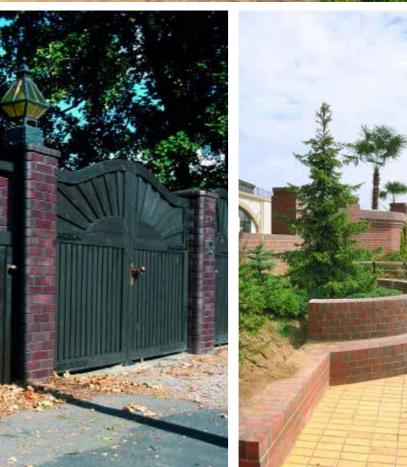

TORIA / NF / red / 56



VICTORIA / NF / shaded / 57







CANBERRA / XLDF / shaded smooth / 17



CANBERRA / NF / shaded smooth / 17



**CANBERRA** / NF / shaded corrugated / 27



**CANBERRA** / NF / renovative / 17R



#### **HASTINGS** / NF / 61



#### **GRANVILLE** / NF / 63



#### **GRANITY** / NF / 64



#### RIVERSDALE / NF / 66











PERTH / NF / brown smooth / 50





#### **PERFECT FINISHING**

Formed bricks by Röben allow to make architectonic details in the case of public utility facilities, facades of detached houses, as well as fencings and other small architecture elements.

#### Offer of standard formed bricks

/non-standard shapes are made upon a special order/



## Bindings of bricks in the wall































### **Street architecture**













### **Factory**





Röben is a part of a family-owned concern that has been manufacturing ceramic building materials for more than 160 years. The Frisian brickyards, established in the mid-19th century, are what today's chain of factories located in Europe and America originated from. In 1995 the factory in Środa Śląska became a part of the company cherishing such a long-established tradition. This is where the largest and the most modern roof tile factory in Europe was established.

There are many factors that contributed to Röben's success. From local deposits of clay we extract a perfect raw material for the production of bricks, clinker tiles, roof tiles and roof accessories. This natural ceramic raw material, combined with the most modern technological solutions and long experi