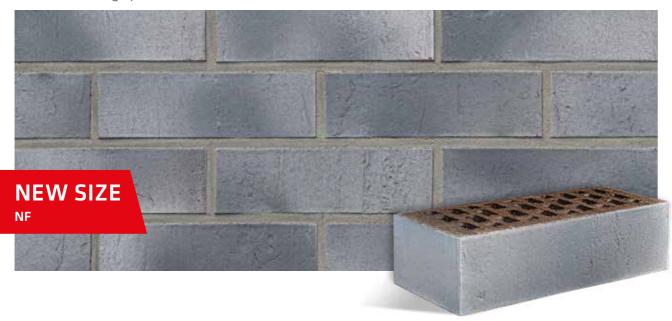

#### **Novelties in NF format** 240 × 115 × 71 mm

MARGATE / 21 **HASTINGS** / 61

**GRANVILLE** / 63

**GRANITY** / 64

**RIVERSDALE / 66** 

**MELBOURNE** / renovative / 16R

**CANBERRA** / renovative / 17R

#### **HASTINGS** / NF / 61

#### **GRANVILLE** / NF / 63

#### **GRANITY** / NF / 64

#### RIVERSDALE / NF / 66

PERTH / NF / brown smooth / 50