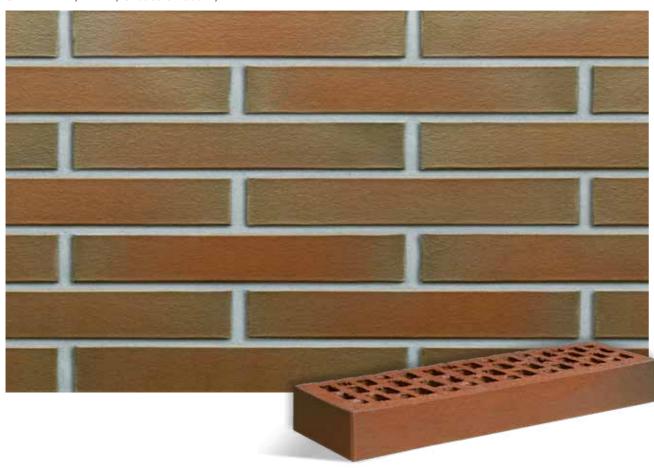

#### **Novelties in NF format** 240 × 115 × 71 mm

MARGATE / 21 **HASTINGS** / 61

**GRANVILLE** / 63

**GRANITY** / 64

**RIVERSDALE / 66** 

**MELBOURNE** / renovative / 16R

**CANBERRA** / renovative / 17R

#### **GRANVILLE** / NF / 63