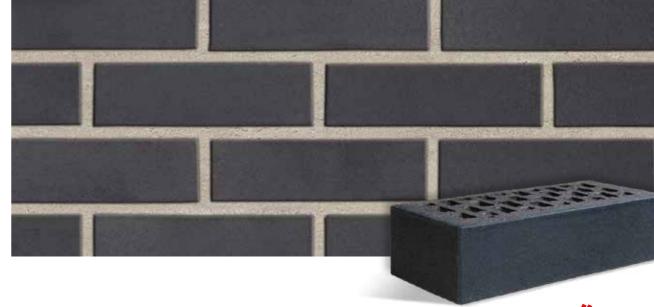

P = 90% - 0,79 W/mK

MARGATE / NF / gray shaded / 21

MARGATE / LDF / gray shaded / 21

PORTLAND / XLDF / anthracite smooth / 10

PORTLAND / LDF / anthracite smooth / 10

**PORTLAND** / NF / anthracite smooth / 10