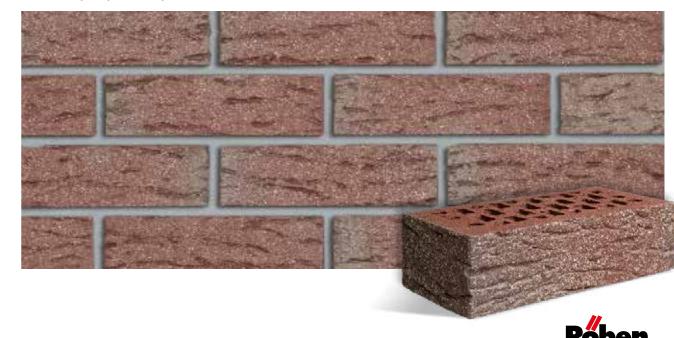

#### **Novelties - LDF format** 290 × 115 × 52 mm

**MARGATE** / gray shaded / 21

**PORTLAND** / smooth / 10

**SYDNEY** / shaded / 20

BRISBANE / shaded smooth / 22

**MELBOURNE** / smooth / 16

**ADELAIDA** / smooth / 19