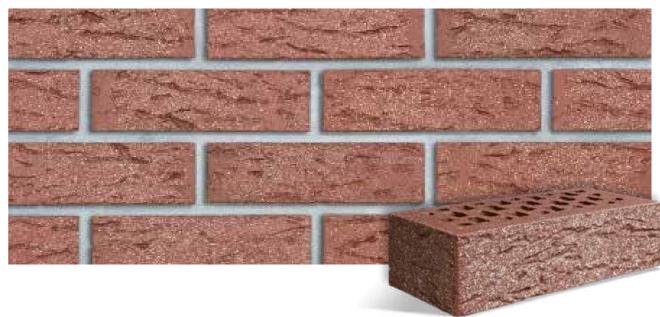

#### **Novelties in NF format** 240 × 115 × 71 mm

MARGATE / 21 **HASTINGS** / 61

**GRANVILLE** / 63

**GRANITY** / 64

**RIVERSDALE / 66** 

**MELBOURNE** / renovative / 16R

**CANBERRA** / renovative / 17R