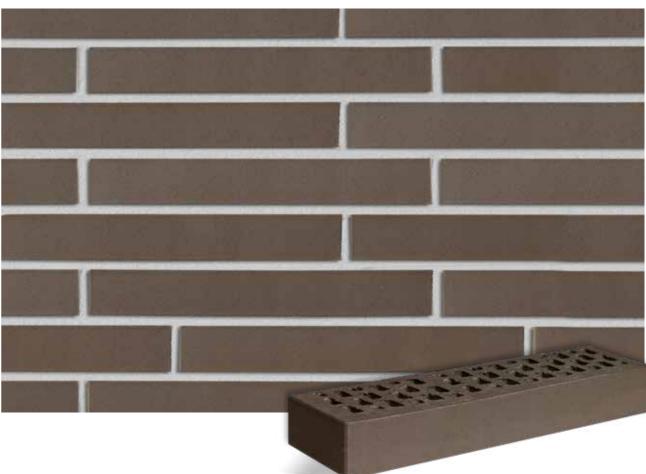

#### **Novelties in NF format** 240 × 115 × 71 mm

MARGATE / 21 **HASTINGS** / 61

**GRANVILLE** / 63

**GRANITY** / 64

**RIVERSDALE / 66** 

**MELBOURNE** / renovative / 16R

**CANBERRA** / renovative / 17R

#### **Novelties - LDF format** 290 × 115 × 52 mm

**MARGATE** / gray shaded / 21

**PORTLAND** / smooth / 10

**SYDNEY** / shaded / 20

BRISBANE / shaded smooth / 22

**MELBOURNE** / smooth / 16

**ADELAIDA** / smooth / 19

#### **Novelties - XLDF format** 365 × 115 × 52 mm

**PORTLAND** / mooth / 10

**ADELAJDA** / smooth / 19

**BRISBANE** / shaded smooth / 22

/ smooth / 38

/ smooth / 50

**MELBOURNE** / smooth / 16

CANBERRA / smooth / 17