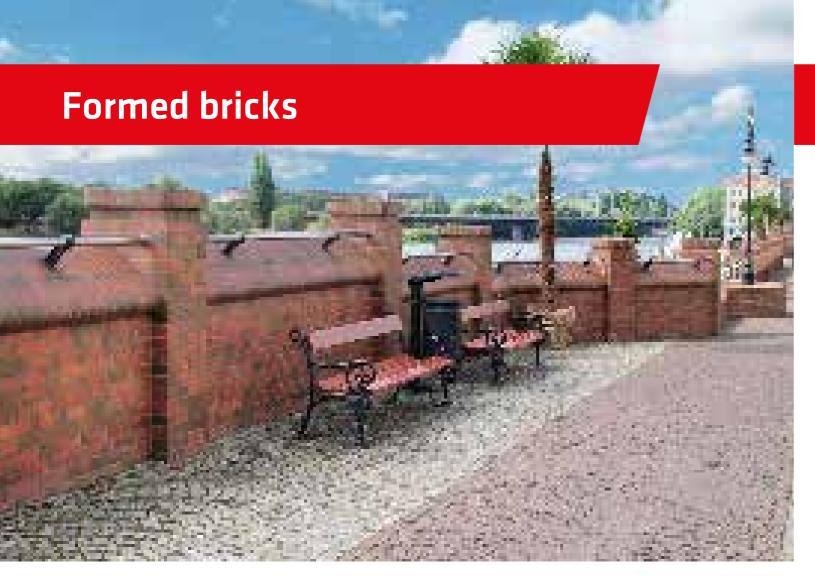

#### **PERFECT FINISHING**

Formed bricks by Röben allow to make architectonic details in the case of public utility facilities, facades of detached houses, as well as fencings and other small architecture elements.

#### Offer of standard formed bricks

/non-standard shapes are made upon a special order/