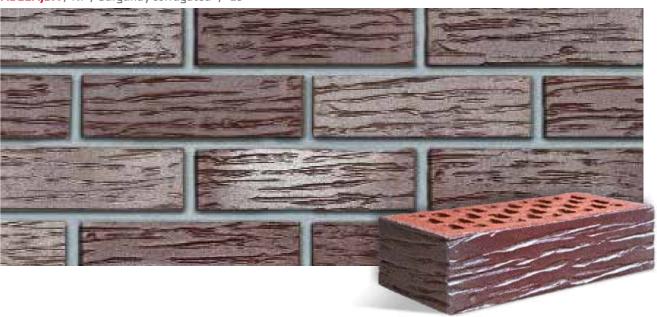

MELBOURNE / NF / renovative / 16R

ADELAJDA / NF / burgundy smooth / 19

ADELAJDA / NF / burgundy corrugated / 29

VICTORIA / NF / red / 56

VICTORIA / NF / shaded / 57

CANBERRA / XLDF / shaded smooth / 17

CANBERRA / NF / shaded smooth / 17