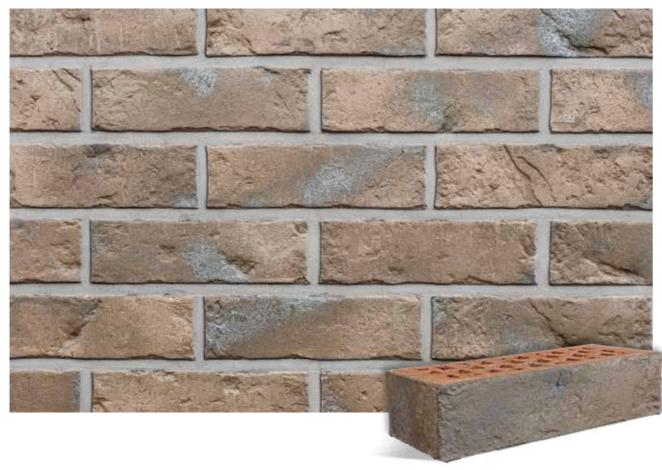

#### **Novelties in NF format** 240 × 115 × 71 mm

MARGATE / 21 **HASTINGS** / 61

**GRANVILLE** / 63

**GRANITY** / 64

**RIVERSDALE / 66** 

**MELBOURNE** / renovative / 16R

**CANBERRA** / renovative / 17R

#### **HASTINGS** / NF / 61