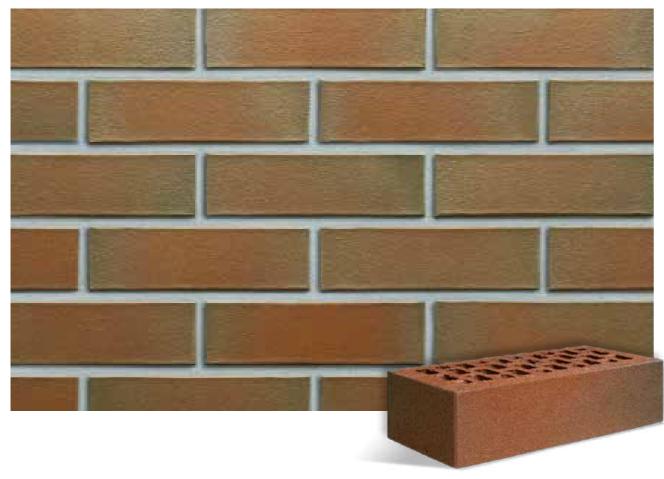

= 50% - 0,72 W/mK |  |  |  |  |  |  |  |  |

P = 90% - 0,79 W/mK



MARGATE / NF / gray shaded / 21



MARGATE / LDF / gray shaded / 21



PORTLAND / XLDF / anthracite smooth / 10



PORTLAND / LDF / anthracite smooth / 10



**PORTLAND** / NF / anthracite smooth / 10





SYDNEY / LDF / anthracite shaded / 20



**SYDNEY** / NF / anthracite shaded / 20





BRISBANE / XLDF / anthracite shaded smooth / 22









**HOBART** / NF / rustic anthracite-brown shaded / 72





















MELBOURNE / NF / red corrugated / 26



MELBOURNE / NF / renovative / 16R









ADELAJDA / NF / burgundy smooth / 19



ADELAJDA / NF / burgundy corrugated / 29



VICTORIA / NF / red / 56



VICTORIA / NF / shaded / 57







CANBERRA / XLDF / shaded smooth / 17



CANBERRA / NF / shaded smooth / 17



**CANBERRA** / NF / shaded corrugated / 27



**CANBERRA** / NF / renovative / 17R



#### **HASTINGS** / NF / 61



#### **GRANVILLE** / NF / 63



#### **GRANITY** / NF / 64



#### RIVERSDALE / NF / 66











PERTH / NF / brown smooth / 50





#### **PERFECT FINISHING**

Formed bricks by Röben allow to make architectonic details in the case of public utility facilities, facades of detached houses, as well as fencings and other small architecture elements.

#### Offer of standard formed bricks

/non-standard shapes are made upon a special order/



## Bindings of bricks in the wall































### **Street architecture**













### **Factory**





Röben is a part of a family-owned concern that has been manufacturing ceramic building materials for more tha