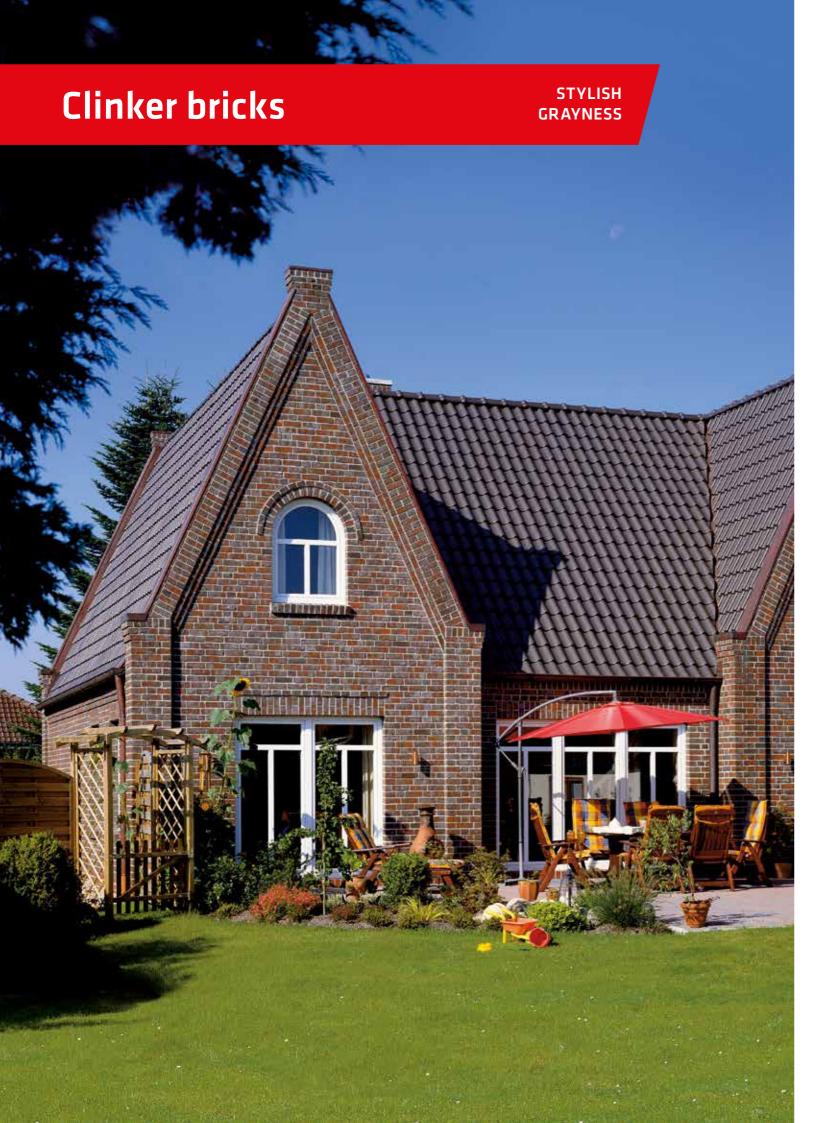

Clinker bricks and tiles

|                 |                         | NF<br>CLINKER BRICK | NF-SP<br>CLINKER<br>LINING BRICK | VNF<br>CLINKER<br>BRICK FULL | PENF<br>CLINKER TILE | WNF<br>CORNER TILE                        | LDF<br>CLINKER BRICK | VLDF<br>CLINKER<br>BRICK FULL | PELDF<br>CLINKER TILE | WLDF<br>CORNER TILE                       | XLDF<br>CLINKER BRICK | PEXLDF<br>CLINKER TILE | WXLDF<br>CORNER TILE                      | FORMED<br>PERFORATED<br>CLINKER BRICK | FORMED FULL<br>CLINKER BRICK |
|-----------------|-------------------------|---------------------|----------------------------------|------------------------------|----------------------|-------------------------------------------|----------------------|-------------------------------|-----------------------|-------------------------------------------|-----------------------|------------------------|-------------------------------------------|---------------------------------------|------------------------------|
| DIMENSIONS [MM] |                         | 240 × 115 × 71      | 240 × 65 × 71                    | 240 × 115 × 71               | 240 × 14 × 71        | 240 × 14 × 71<br>length of the arm<br>115 | 290 × 115 × 52       | 290 × 115 × 52                | 290 × 14 × 52         | 290 × 14 × 52<br>length of the arm<br>115 | 365 × 115 × 52        | 365 × 14 × 52          | 365 × 14 × 52<br>length of the arm<br>115 | -                                     | -                            |
| ITEMS/M²        |                         | 48                  | 48                               | 48                           | 48                   | -                                         | 53                   | 53                            | 53                    | -                                         | 43                    | 43                     | -                                         | _                                     | _                            |
| ITEMS/PALLET    |                         | 416                 | 728                              | 312                          | 1824                 | 1824                                      | 480                  | 360                           | 1820                  | 1000                                      | 352                   | 1260                   | 980                                       | -                                     | 100                          |
| WEIGHT (1 ITEM) |                         | up to 3 kg          | up to 2 kg                       | up to 4,4 kg                 | up to 0,6 kg         | up to 0,8 kg                              | up to 2,8 kg         | up to 4,1 kg                  | up to 0,5 kg          | up to 0,7 kg                              | up to 3,8 kg          | up to 0,65 kg          | up to 0,76 kg                             | up to 2,9 kg                          | up to 4,4 kg                 |
| , ,             |                         |                     |                                  |                              |                      |                                           |                      |                               |                       | -p,5                                      |                       |                        |                                           | -p,5                                  |                              |
|                 |                         |                     |                                  |                              |                      |                                           |                      |                               |                       |                                           |                       |                        |                                           |                                       |                              |
| STYLISH G       | RAYNESS                 |                     |                                  |                              |                      |                                           |                      |                               |                       |                                           |                       |                        |                                           |                                       |                              |
|                 | MARGATE                 |                     |                                  |                              |                      |                                           |                      |                               |                       |                                           |                       |                        |                                           |                                       |                              |
|                 | 21 GRAY SHADED          | •                   |                                  | •                            |                      |                                           |                      |                               |                       |                                           |                       |                        |                                           |                                       |                              |
|                 | PORTLAND                |                     |                                  |                              |                      |                                           |                      |                               |                       |                                           |                       |                        |                                           |                                       |                              |
|                 | 10 SMOOTH               | •                   | •                                | •                            | •                    | •                                         | •                    | •                             | •                     | •                                         | •                     | •                      | •                                         |                                       |                              |
|                 | SYDNEY                  |                     |                                  |                              |                      |                                           |                      |                               |                       |                                           |                       |                        |                                           |                                       |                              |
|                 | 20 SHADED               | •                   | •                                | •                            | •                    | •                                         | •                    | •                             | •                     | •                                         |                       |                        |                                           |                                       |                              |
|                 | BRISBANE                |                     |                                  |                              |                      |                                           |                      |                               |                       |                                           |                       |                        |                                           |                                       |                              |
|                 | 22 SHADED<br>SMOOTH     | •                   | •                                | •                            | •                    | •                                         | •                    | •                             | •                     | •                                         | •                     | •                      | •                                         |                                       |                              |
|                 | HOBART                  |                     |                                  |                              |                      |                                           |                      |                               |                       |                                           |                       |                        |                                           |                                       |                              |
|                 | 72 ANTHRACITE-<br>BROWN | •                   |                                  | •                            |                      |                                           |                      |                               |                       |                                           |                       |                        |                                           |                                       |                              |
| TIMELESS        | CLASSICS                |                     |                                  |                              |                      |                                           |                      |                               |                       |                                           |                       |                        |                                           |                                       |                              |
|                 | MELBOURNE               |                     |                                  |                              |                      |                                           |                      |                               |                       |                                           |                       |                        |                                           |                                       |                              |
| STORES.         | 16 SMOOTH               | •                   | •                                | •                            | •                    | •                                         | •                    | •                             | •                     | •                                         | •                     | •                      | •                                         | •                                     | •                            |
|                 | 26 CORRUGATED           | •                   | •                                | •                            | •                    | •                                         |                      |                               |                       |                                           |                       |                        |                                           |                                       |                              |
|                 | 16R RENOVATIVE          | •                   |                                  |                              | •                    |                                           |                      |                               |                       |                                           |                       |                        |                                           |                                       |                              |
|                 | ADELAJDA                |                     |                                  |                              |                      |                                           |                      |                               |                       |                                           |                       |                        |                                           |                                       |                              |
|                 | 19 SMOOTH               | •                   | •                                | •                            | •                    | •                                         | •                    | •                             | •                     | •                                         | •                     | •                      | •                                         | •                                     | •                            |
|                 | 29 CORRUGATED           | •                   | •                                | •                            | •                    | •                                         |                      |                               |                       |                                           |                       |                        |                                           |                                       |                              |
| -               | VICTORIA                |                     |                                  |                              |                      |                                           |                      |                               |                       |                                           |                       |                        |                                           |                                       |                              |
|                 | 56 RED                  | •                   | •                                | •                            | •                    | •                                         |                      |                               |                       |                                           |                       |                        |                                           |                                       |                              |
|                 | 57 SHADED               | •                   | •                                | •                            | •                    | •                                         |                      |                               |                       |                                           |                       |                        |                                           |                                       |                              |