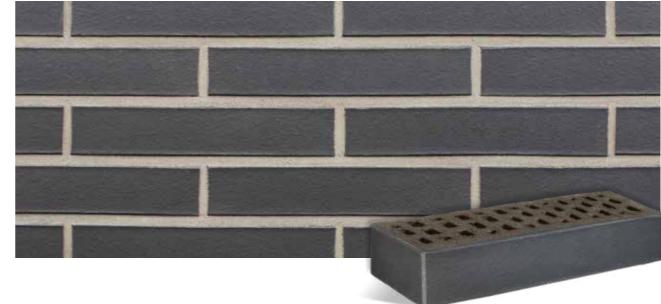

#### **Novelties - XLDF format** 365 × 115 × 52 mm

**PORTLAND** / mooth / 10

**ADELAJDA** / smooth / 19

**BRISBANE** / shaded smooth / 22

/ smooth / 38

/ smooth / 50

**MELBOURNE** / smooth / 16

CANBERRA / smooth / 17

MELBOURNE / NF / renovative / 16R

ADELAJDA / NF / burgundy smooth / 19

ADELAJDA / NF / burgundy corrugated / 29

VICTORIA / NF / red / 56

VICTORIA / NF / shaded / 57

CANBERRA / XLDF / shaded smooth / 17

CANBERRA / NF / shaded smooth / 17