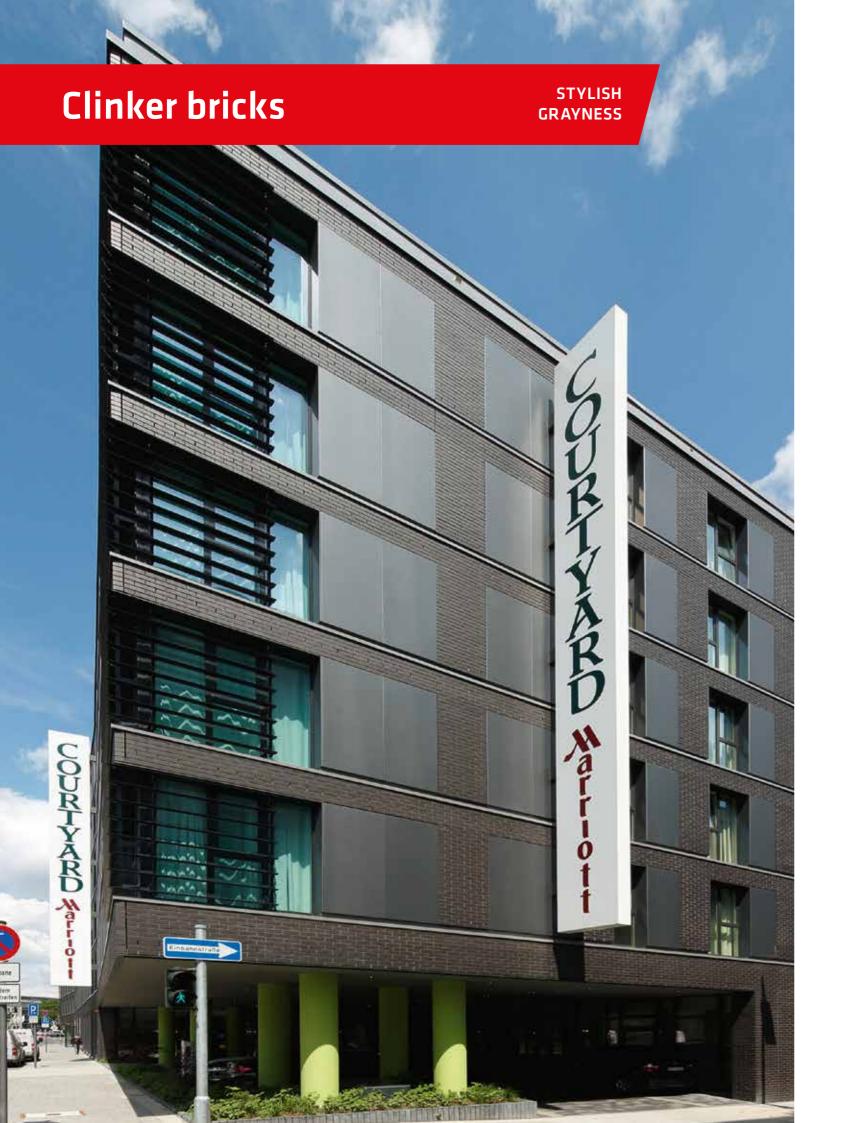

# **Clinker bricks**

### **WIDE OFFER**

Röben Polska offers many clinker models produced at the factory in Środa Śląska. Apart from standard bricks, the clinker product system includes lining bricks, full and formed bricks, tiles and angular tiles, which allows to perform even the most demanding projects.