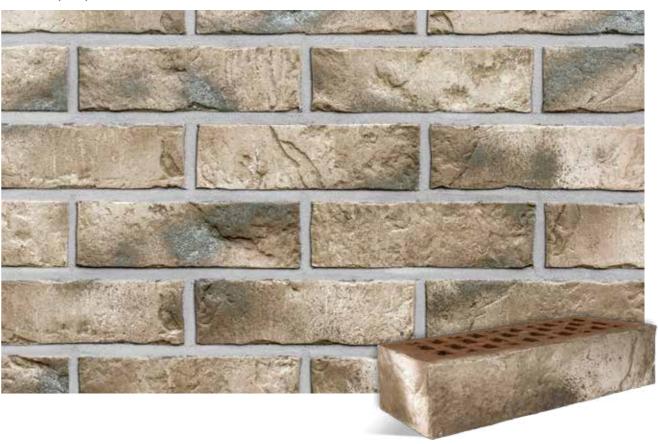

#### **Novelties in NF format** 240 × 115 × 71 mm

MARGATE / 21 **HASTINGS** / 61

**GRANVILLE** / 63

**GRANITY** / 64

**RIVERSDALE / 66** 

**MELBOURNE** / renovative / 16R

**CANBERRA** / renovative / 17R

#### **GRANITY** / NF / 64