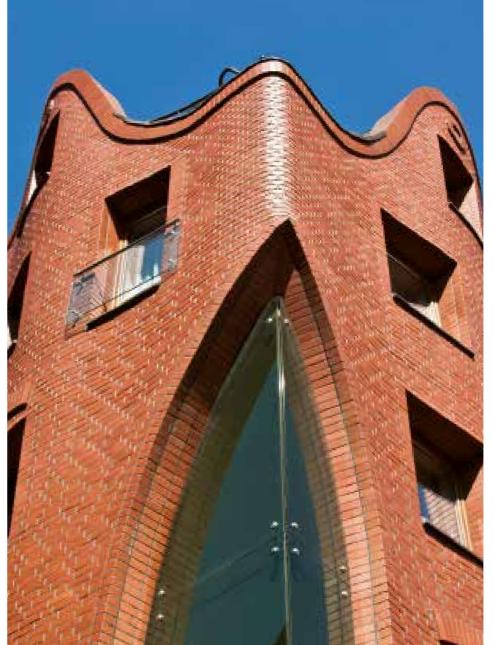

|  |
|                                   | brick NF SP and 7-S:              | P = 50% - 0,45 W/mK |  |  |  |  |  |  |  |  |
|                                   |                                   | P = 90% - 0,51 W/mK |  |  |  |  |  |  |  |  |
|                                   | brick VNF, VLDF:                  | P = 50% - 0,72 W/mK |  |  |  |  |  |  |  |  |

P = 90% - 0,79 W/mK



MARGATE / NF / gray shaded / 21



MARGATE / LDF / gray shaded / 21



PORTLAND / XLDF / anthracite smooth / 10



PORTLAND / LDF / anthracite smooth / 10



**PORTLAND** / NF / anthracite smooth / 10





SYDNEY / LDF / anthracite shaded / 20



**SYDNEY** / NF / anthracite shaded / 20





BRISBANE / XLDF / anthracite shaded smooth / 22









**HOBART** / NF / rustic anthracite-brown shaded / 72





















MELBOURNE / NF / red corrugated / 26



MELBOURNE / NF / renovative / 16R









ADELAJDA / NF / burgundy smooth / 19



ADELAJDA / NF / burgundy corrugated / 29



VICTORIA / NF / red / 56



VICTORIA / NF / shaded / 57







CANBERRA / XLDF / shaded smooth / 17



CANBERRA / NF / shaded smooth / 17



**CANBERRA** / NF / shaded corrugated / 27



**CANBERRA** / NF / renovative / 17R



#### **HASTINGS** / NF / 61



#### **GRANVILLE** / NF / 63



#### **GRANITY** / NF / 64



#### RIVERSDALE / NF / 66











PERTH / NF / brown smooth / 50





#### **PERFECT FINISHING**

Formed bricks by Röben allow to make architectonic details in the case of public utility facilities, facades of detached houses, as well as fencings and other small architecture elements.

#### Offe