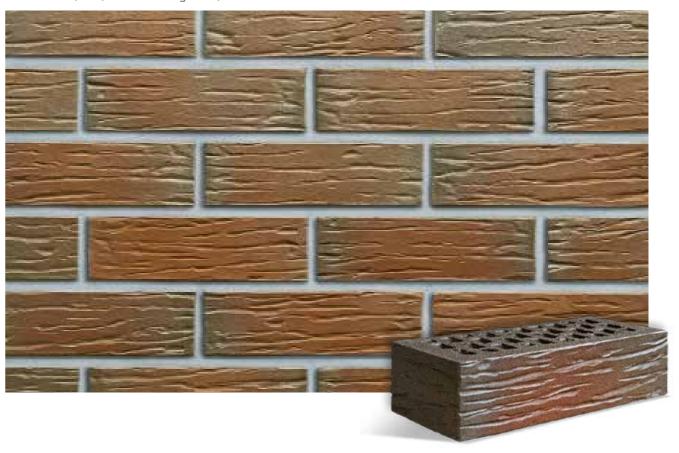

#### **Novelties in NF format** 240 × 115 × 71 mm

MARGATE / 21 **HASTINGS** / 61

**GRANVILLE** / 63

**GRANITY** / 64

**RIVERSDALE / 66** 

**MELBOURNE** / renovative / 16R

**CANBERRA** / renovative / 17R

#### **GRANITY** / NF / 64