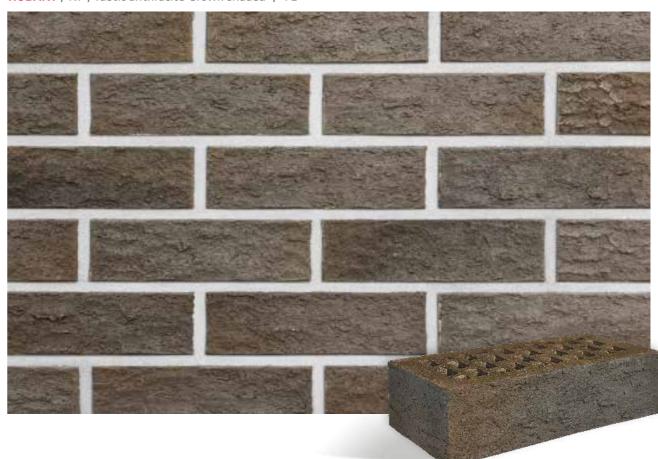

|  |  |  |
|                                   | brick NF SP and 7-S:              | P = 50% - 0,45 W/mK |  |  |  |  |  |  |  |  |
|                                   |                                   | P = 90% - 0,51 W/mK |  |  |  |  |  |  |  |  |
|                                   | brick VNF, VLDF:                  | P = 50% - 0,72 W/mK |  |  |  |  |  |  |  |  |

P = 90% - 0,79 W/mK



MARGATE / NF / gray shaded / 21



MARGATE / LDF / gray shaded / 21



PORTLAND / XLDF / anthracite smooth / 10



PORTLAND / LDF / anthracite smooth / 10



**PORTLAND** / NF / anthracite smooth / 10





SYDNEY / LDF / anthracite shaded / 20



**SYDNEY** / NF / anthracite shaded / 20





BRISBANE / XLDF / anthracite shaded smooth / 22









**HOBART** / NF / rustic anthracite-brown shaded / 72





















MELBOURNE / NF / red corrugated / 26



MELBOURNE / NF / renovative / 16R









ADELAJDA / NF / burgundy smooth / 19



ADELAJDA / NF / burgundy corrugated / 29



VICTORIA / NF / red / 56



VICTORIA / NF / shaded / 57







CANBERRA / XLDF / shaded smooth / 17



CANBERRA / NF / shaded smooth / 17



**CANBERRA** / NF / shaded corrugated / 27



**CANBERRA** / NF / renovative / 17R



#### **HASTINGS** / NF / 61



#### **GRANVILLE** / NF / 63



#### **GRANITY** / NF / 64



#### RIVERSDALE / NF / 66











PERTH / NF / brown smooth / 50





#### **PERFECT FINISHING**

Formed bricks by Röben allow to make architectonic details in the case of public utility facilities, facades of detached houses, as well as fencings and other small architecture elements.

###